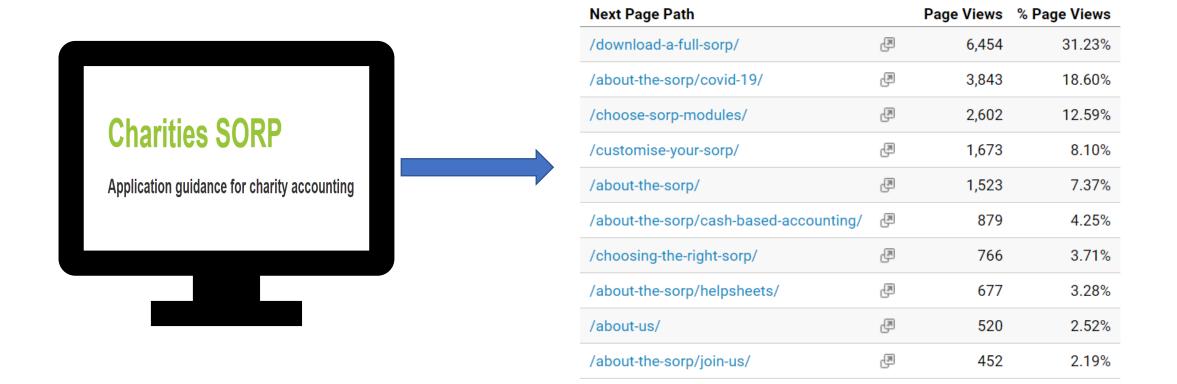

Where users went after viewing the home page

| Country     | Users  |
|-------------|--------|
| UK          | 26,147 |
| Ireland     | 1,397  |
| USA         | 641    |
| France      | 127    |
| Netherlands | 98     |