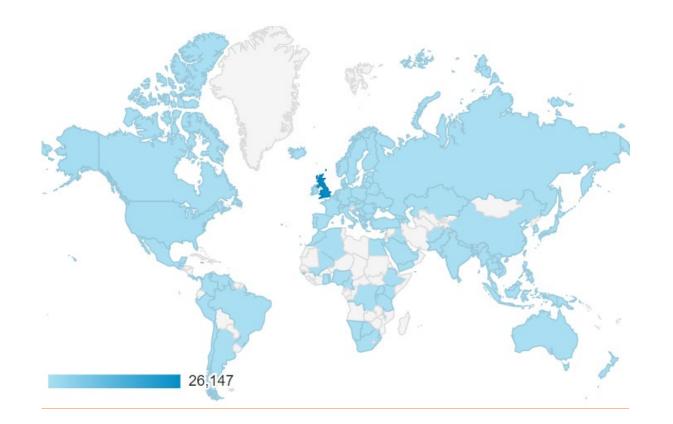

Where users went after viewing the home page

| Country     | Users  |
|-------------|--------|
| UK          | 26,147 |
| Ireland     | 1,397  |
| USA         | 641    |
| France      | 127    |
| Netherlands | 98     |

## Location of users — top 5