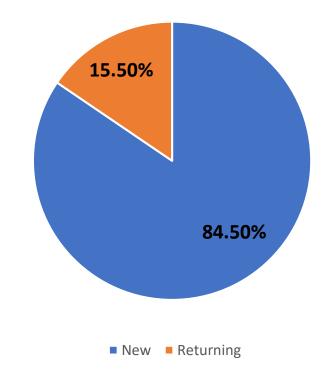

# Charities SORP

User behaviours 1<sup>st</sup> September 2019 – 31<sup>st</sup> August 2020

#### Overview

29,442 users

41,057 sessions

1.39 sessions per user

105,969 page views

2.58 pages viewed per session

01:52 average session duration

### Overview continued

Device type



New/returning visitors



### Acquisition



# Top 10 pages viewed

| Page                            | Page views |
|---------------------------------|------------|
| Home page                       | 33,856     |
| Download a full Sorp            | 13,431     |
| Choose Sorp modules – FRS 102   | 7,912      |
| Customise your Sorp – FRS 102   | 7,893      |
| About the Sorp – Covid 19       | 7,738      |
| Example trustees annual reports | 6,320      |
| Choose Sorp modules             | 6,250      |
| Helpsheets                      | 3,555      |
| Customise your Sorp             | 2,986      |
| Join us                         | 2,003      |



Where users went after viewing the home page



| Country     | Users  |
|-------------|--------|
| UK          | 26,147 |
| Ireland     | 1,397  |
| USA         | 6