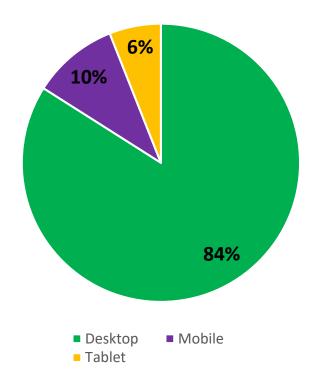

# Charities SORP

User behaviours 1<sup>st</sup> September 2019 – 31<sup>st</sup> August 2020

#### Overview

29,442 users

41,057 sessions

1.39 sessions per user

105,969 page views

2.58 pages viewed per session

01:52 average session duration

### Overview continued

Device type



New/returning visitors



### Acquisition



# Top 10 pages viewed

| Page                            | Page views |
|---------------------------------|------------|
| Home page                       | 33,856     |
| Download a full Sorp            | 13,431     |
| Choose Sorp modules – FRS 102   | 7,912      |
| Customise your Sorp – FRS 102   | 7,893      |
| About the Sorp – Covid 19       | 7,738      |
| Example trustees annual reports | 6,320      |
| Choose Sorp modules             | 6,250      |
| Helpsheets                      | 3,555      |
| Customise your Sorp             | 2,986      |
| Join us                         | 2,003      |



Where users went after viewing the home page



| Country     | Users  |
|-------------|--------|
| UK          | 26,147 |
| Ireland     |