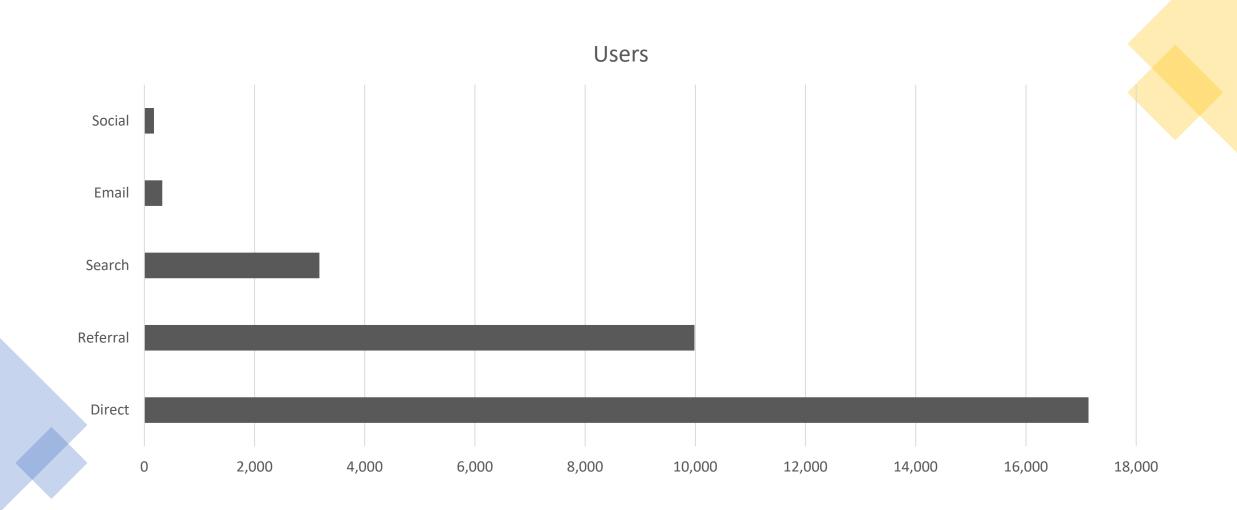

# Charities SORP

User behaviours 1<sup>st</sup> September 2019 – 31<sup>st</sup> August 2020

#### Overview

29,442 users

41,057 sessions

1.39 sessions per user

105,969 page views

2.58 pages viewed per session

01:52 average session duration

### Overview continued

Device type



New/returning visitors



### Acquisition



# Top 10 pages viewed

| Page                            | Page views |
|---------------------------------|------------|
| Home page                       | 33,856     |
| Download a full Sorp            | 13,431     |
| Choose Sorp modules – FRS 102   | 7,912      |
| Customise your Sorp – FRS 102   | 7,893      |
| About the Sorp – Covid 19       | 7,738      |
| Example trustees annual reports | 6,320      |
| Choose Sorp modules             | 6,250      |
| Helpsheets                      | 3,555      |
| Customise your Sorp             | 2,986      |
| Join us                         | 2,003      |



Where users went after viewing the home page



| Country     | Users  |
|-------------|--------|
| UK          | 26,147 |
| Ireland     | 1,397  |
| USA         | 641    |
| France